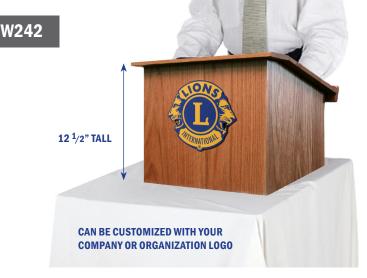

**Dimensions:** 

Overall: 18 in.W X 12 <sup>1</sup>/2 in. H X 12 <sup>3</sup>/4 in. D Reading Surface: 18 in. W X 12 3/4 in. D

Lectern when Folded: 18 in. W. X 12 <sup>3</sup>/<sub>4</sub> in. D X 4 <sup>1</sup>/<sub>2</sub> in. H