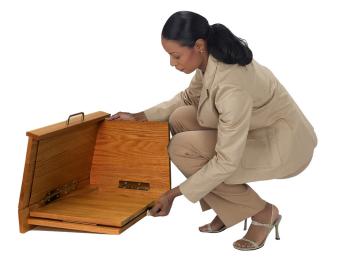

## **Travel Lectern - Folding Tabletop Podium**

Carry this compact, lightweight folding tabletop lectern to your meeting venue and unfold in seconds to set up.

The reading table's 1/2" raised edge keeps papers and laptop from sliding off.

**CAN BE CARRIED TO YOUR MEETING VENUE** AND IN SECONDS FOLDED AND CARRIED OUT Easy to transport and store. Weighs less than 10 lbs and folds to 18" x 12.75" x 4.5". The built in handle makes it easy to carry and a hidden velcro strap keeps it securely closed.