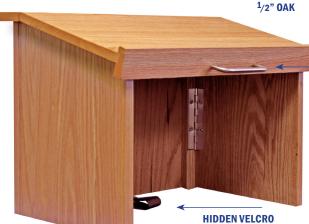

## **Travel Lectern - Folding Tabletop Podium**

Carry this compact, lightweight folding tabletop lectern to your meeting venue and unfold in seconds to set up.

The reading table's 1/2" raised edge keeps papers and laptop from sliding off.

**CAN BE CARRIED TO YOUR MEETING VENUE** AND IN SECONDS FOLDED AND CARRIED OUT Easy to transport and store. Weighs less than 10 lbs and folds to 18" x 12.75" x 4.5". The built in handle makes it easy to carry and a hidden velcro strap keeps it securely closed.