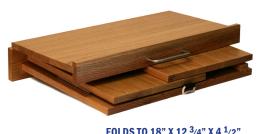

This small lectern is perfect for use by schools, clubs, churches, and showcases a simple, traditional look that is always in style.

**STRAP** 

**BUILT IN HANDLE MAKES IT EASY TO CARRY** 

FOLDS TO 18" X 12 3/4" X 4 1/2"

**CAN BE CARRIED TO YOUR MEETING VENUE** AND IN SECONDS FOLDED AND CARRIED OUT Easy to transport and store. Weighs less than 10 lbs and folds to 18" x 12.75" x 4.5". The built in handle makes it easy to carry and a hidden velcro strap keeps it securely closed.

**Dimensions:** 

Overall: 18 in.W X 12 <sup>1</sup>/2 in. H X 12 <sup>3</sup>/4 in. D Reading Surface: 18 in. W X 12 3/4 in. D

Lectern when Folded: 18 in. W. X 12 <sup>3</sup>/<sub>4</sub> in. D X 4 <sup>1</sup>/<sub>2</sub> in. H