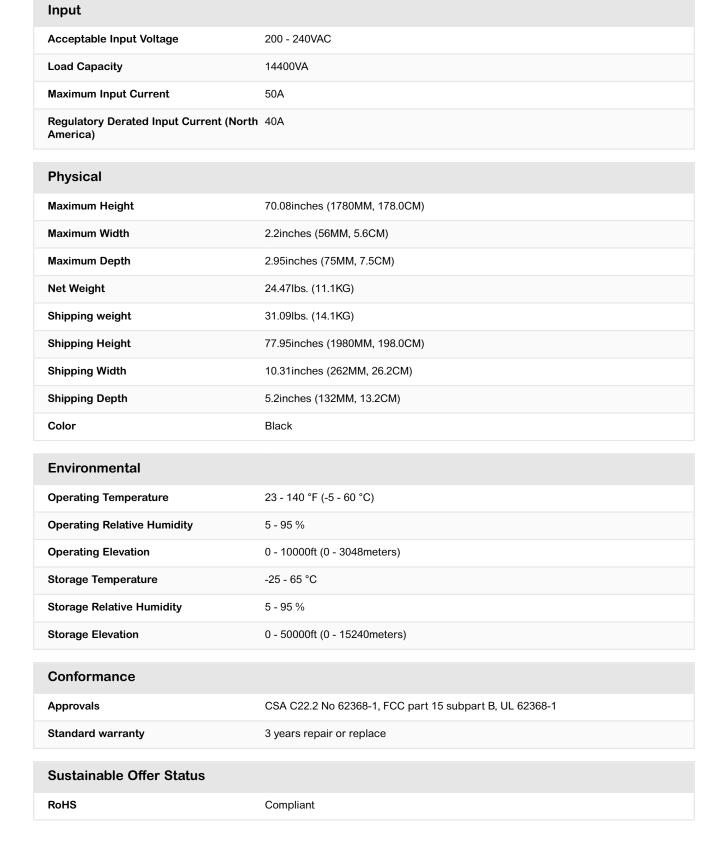

## Output

| Nominal Output Voltage     | 208V                                 |
|----------------------------|--------------------------------------|
| Overload Protection        | Yes                                  |
| Maximum Total Current Draw | 40                                   |
| Output Connections         | (21) C13/C15<br>(21) C13/C15/C19/C21 |

## Input

| Nominal Input Voltage | 208V 3PH           |
|-----------------------|--------------------|
| Input frequency       | 50/60 Hz           |
| Input Connections     | CS8365C 50 A       |
| Cord Length           | 5.91ft (1.8meters) |